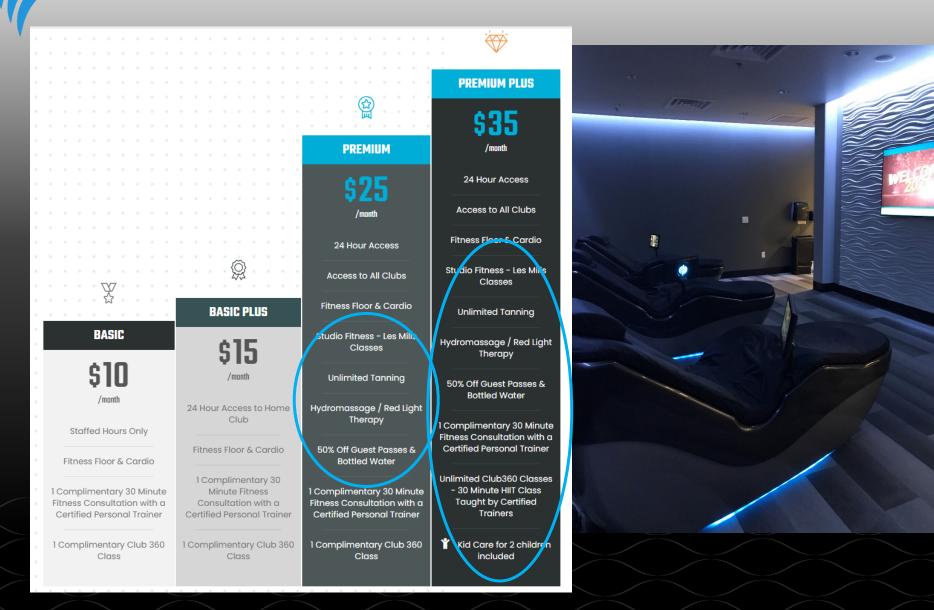

- Package as many services as possible into the Premium membership
- Show a clear and obvious gap in value between your Basic and Premium Packages (ex. 3 Basic benefits, 10 Premium benefits)
- Highlight / attract attention to the Premium Package (ex. banner, brighter colors, "Best Value", etc)
- Waive any enrollment fees for the Premium Package (make it as easy as possible to enroll / upgrade)
- Provide a link to a page with more information / value on HydroMassage and other Premium recovery amenities

To reach 50-60%+ Premium sales, we strongly recommend at least at least 4-5 key services in the Premium package, plus ideally 2-3+ other low-cost benefits (t-shirt, etc).

#### BASIC

PREMIUM