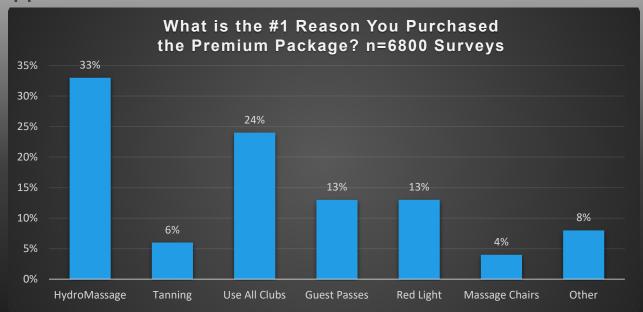

### MEMBER SURVEY RESULTS

We surveyed over 6,800 members on why they upgraded to a premium membership. The results show the importance of a robust premium package that appeals to all members.

HydroMassage was cited as the #1 reason to purchase a premium membership. Sales associates have coined HydroMassage as "the closer" when it comes to upselling.

To reach 50-60%+ Premium sales, we strongly recommend at least at least 4-5 key services in the Premium package, plus ideally 2-3+ other low-cost benefits (t-shirt, etc).