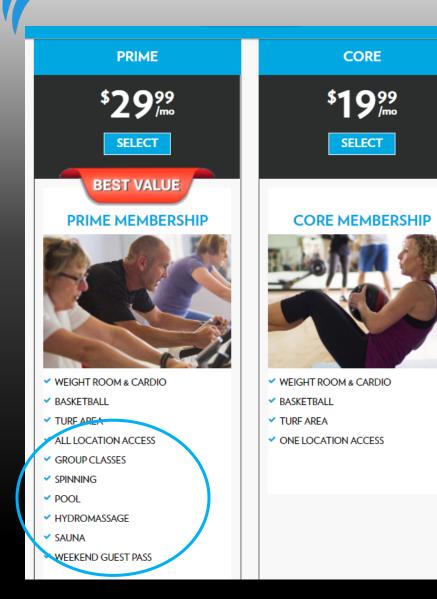

- Package as many services as possible into the Premium membership
- Show a clear and obvious gap in value between your Basic and Premium Packages (ex. 3 Basic benefits, 10 Premium benefits)
- Highlight / attract attention to the Premium Package (ex. banner, brighter colors, "Best Value", etc)
- Waive any enrollment fees for the Premium Package (make it as easy as possible to enroll / upgrade)
- Provide a link to a page with more information / value on HydroMassage and other Premium recovery amenities

#### BASIC

PREMIUM